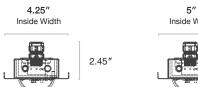

Wiring

**4.25** 4.25" Housing 5" Housing

Note: For custom configurations please contact factory

Operating Temperature: -20°C to +55°C | -4°F to +131°F

Controls: 0-10V Dimming

Mounting: 4.25" and 5" Housing

#### **Dimensions**

4.33"