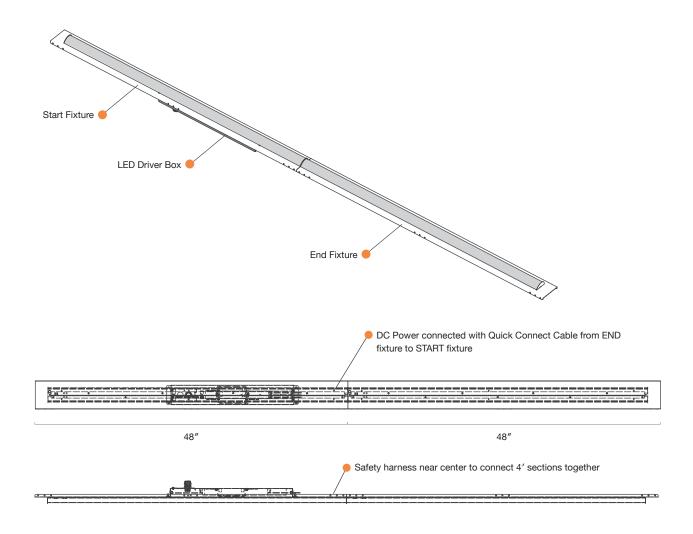

25" and 5" Housing

### **Output Performance**

| Model           | Watts | Lm/W  | Delivered Lumens | Model           | Watts | Lm/W | Delivered Lumens |
|-----------------|-------|-------|------------------|-----------------|-------|------|------------------|
| Del Task 1x4 20 | 21.2  | 164.4 | 3,485.8          | Del Task 1x8 30 | 31.4  | 154  | 4,835            |
| Del Task 1x4 30 | 30.7  | 144.3 | 4,431.3          | Del Task 1x8 40 | 40.6  | 154  | 6,406            |
| Del Task 1x4 40 | 41.7  | 141.9 | 5,909.6          | Del Task 1x8 60 | 60    | 154  | 9,240            |
| Del Task 1x4 60 | 60    | 137.5 | 8,259            | Del Task 1x8 80 | 80    | 151  | 12,080           |

#### **Dimensions**



4.33"



# DelTask 4



# DelTask 8 (2x4)





#### **Quick Connect for DelTask 8'**