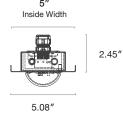

Wiring

**4.25** 4.25" Housing 5" Housing

Note: For custom configurations please contact factory

Operating Temperature: -20°C to +55°C | -4°F to +131°F

Controls: 0-10V Dimming

Mounting: 4.25" and 5" Housing

#### **Dimensions**

4.33"