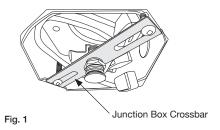

#### 2.

 Prepare junction box at mounting location (by others). ensure existing AC wires are present. Install the supplied junction box crossbar assembly to the junction box as shown below (Fig. 1).