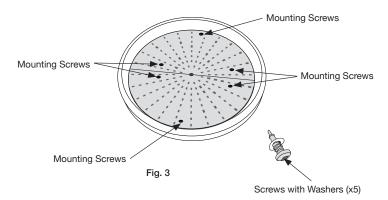

#### з.

 Remove the Zip Cloud fixture from its shipping box and place on flat surface (Fig. 2).

- 4.
- Remove the 6 black mounting screws and nylon washers identified below and remove both LED panels.

#### 6.

- · Locate the surface mounting holes on the fixture (shown below).
- Use applicable #10 or #12 screws in order to appropriately secure fixture to mounting surface.

7.

• Re-install the LED panels using the screws and nylon washers removed in STEP 4. Ensure no wires are pinched during the process.