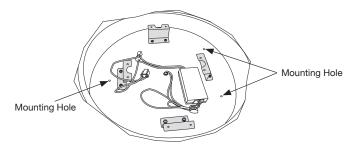

#### 6.

- · Locate the surface mounting holes on the fixture (shown below).
- Use applicable #10 or #12 screws in order to appropriately secure fixture to mounting surface.

7.

• Re-install the LED panels using the screws and nylon washers removed in STEP 4. Ensure no wires are pinched during the process.