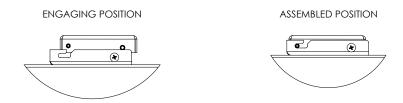

## **Service Instructions**

1.

- Using the assembled unit (as shipped), mark the position of the ceiling brackets so you make sure brackets are properly aligned.
- \_\_\_
- Ceiling marks should be 'X' distance apart as shown on the Table 1.
- 3.
- · Remove side screws from both brackets and keep.
- 4.
- Using the ceiling mount bracket mark the position of the mounting holes from inside the bracket.

5.

- Attach bracketes to ceiling (screws not supplied) using 1/4" size screws.
- 6.
- Insert the top unit brackets (factory assembled) into the ceiling brackets and slide the unit into position.
- 7.
- Reattach the locking screws on the sides (from step 3).