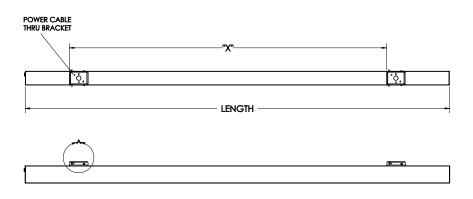

## **Service Instructions**

1.

- Using the assembled unit (as shipped), mark the position of the ceiling brackets so you make sure brackets are properly aligned.
- \_\_\_
- Ceiling marks should be 'X' distance apart as shown on the Table 1.
- 3.
- · Remove side screws from both brackets and keep.
- 4.
- Using the ceiling mount bracket mark the position of the mounting holes from inside the bracket.

5.

- Attach bracketes to ceiling (screws not supplied) using 1/4" size screws.
- 6.
- Insert the top unit brackets (factory assembled) into the ceiling brackets and slide the unit into position.
- 7.
- Reattach the locking screws on the sides (from step 3).

NOTE: Power cable at the top thru the mounting bracket or thru the end cap

| Table 1 |        |            |
|---------|--------|------------|
| Model   | Length | Distance X |
| DTL 2   | 24"    | 11.75"     |
| DTL 3   | 36"    | 11.75"     |
| DTL 4   | 48"    | 23.75"     |
| DTL 5   | 60"    | 35.75"     |
| DTL 6   | 72"    | 47.75"     |
| DTL 7   | 84"    | 59.75"     |
| DTL 8   | 96"    | 71.75"     |