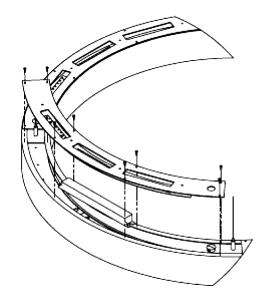

## **Steps**

1.

- Ensure the power to the fixture's circuit is turned off.
- 2.
- Both drivers for direct and indirect light are in the top compartment of the fixture.

3.

• Remove the screws that hold the top plate/s. Keep the hardware for future use. Make sure you don't pull on the wires as you remove the indirect light assembly from the fixture.

4.

•Locate the driver that needs replacing. Disconnect the driver by pushing with a pointed object on the driver terminals. Remember the wire connections/colors.

5.

• Remove the hex nuts and washers holding the driver in place.

6.

• Replace the damaged driver and redo the wire connections by pushing the wires in the respective terminals on the driver.

7.

• Test that the fixture works properly.

8.

 Attach the driver in the driver box using the previously removed nuts and washers.

9.

Replace the cover plate/assembly on the fixture making sure the wires are routed properly so they don't get damaged. Fix the top plate using the screws previously removed.

This document is the exclusive property of delviro energy inc. It is supplied in confidence and must not be used for any purpose other than for which it is supplied. No disclosure, reproduction or use of any part of the enclosed may be made except by permission from delviro energy inc.